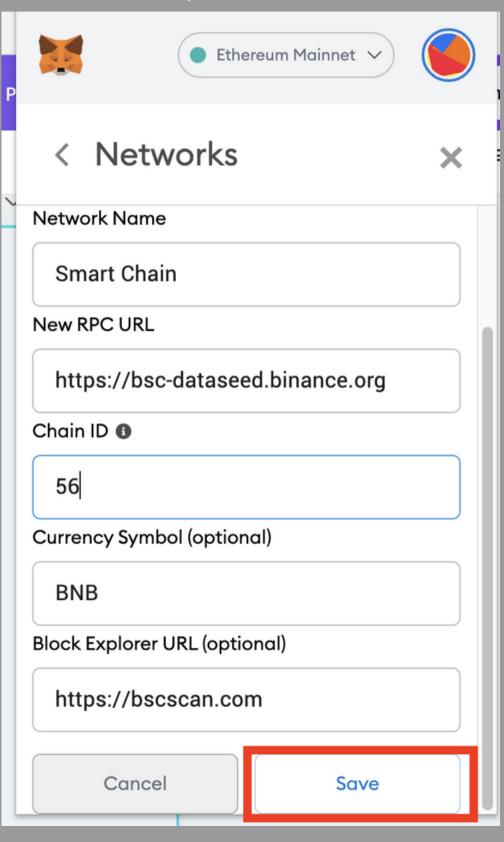

#### **BSC Network**

#### Smart Chain

https://bsc-dataseed.binance.org

56

BNB

https://bscscan.com

#### **Video Tutorial- Mobile:**

https://www.youtube.com/watch?v=2v742XwyMEI

1- Open MetaMask, and click on "Etherium Mainnet" If it shows "Smart Chain" then BSC network is already added!

2- Fill out the following information and then click "Save", make sure to move to "Smart Chain" Network and you are done!