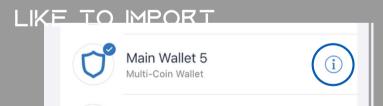

HTTPS://TWITTER.COM/ SAFEMEMETOKEN

HTTPS://POOCOIN.APP/
TOKENS/0X597898A02CC172AB4569A670DDE9A9129
625846E

HTTPS://
WWW.INSTAGRAM.COM/
SUNSAFEDEFI/

HTTPS://WWW.YOUTUBE.COM/ CHANNEL/ UCAEVGJQQRJORJNGIN\_LVWYQ 1- OPEN YOUR TRUST WALLET APP AND CLICK ON THE SETTINGS BUTTON.

#### 2- SELECT THE WALLETS TAB

3- PRESS THE (I) ICON BY THE WALLET THAT YOU WOULD

4-;Then press on "Sho,w Recovery Phrase"

5- YOUR RECOVERY PHRASE WILL NOW SHOW, JUST CLICK THE "COPY" BUTTON AND NOW MOVE TO METAMASK.