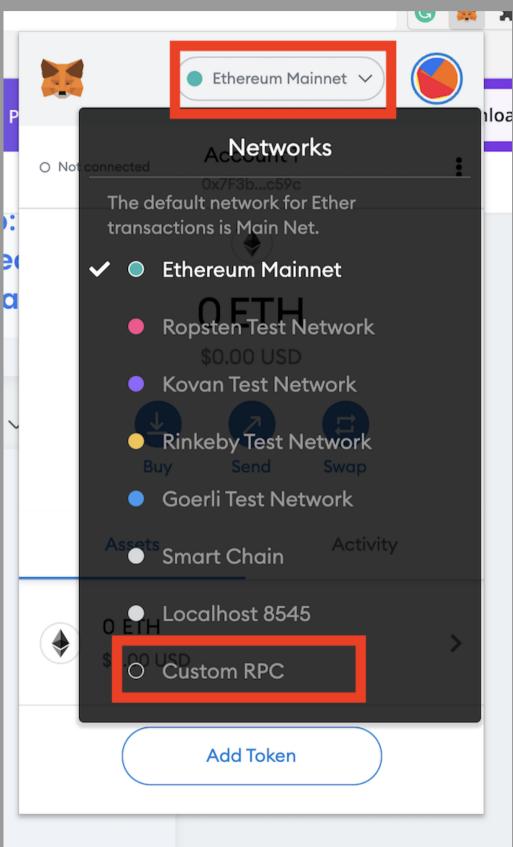

## How To Add "BSC Network" To MetaMask Wallet

#### **Video Tutorial- Mobile:**

https://www.youtube.com/watch?v=2v742XwyMEI

1- Open MetaMask, and click on "Etherium Mainnet" If it shows "Smart Chain" then BSC network is already added!

2- Fill out the following information and then click "Save", make sure to move to "Smart Chain" Network and you are done!