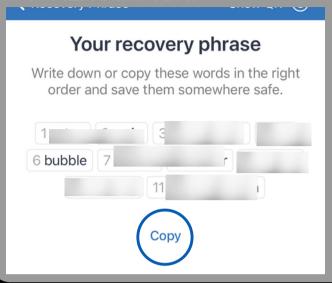

#### 2- SELECT THE WALLETS TAB

3- PRESS THE (I) ICON BY THE WALLET THAT YOU WOULD

4-;Then press on "Sho,w Recovery Phrase"

5- YOUR RECOVERY PHRASE WILL NOW SHOW, JUST CLICK THE "COPY" BUTTON AND NOW MOVE TO METAMASK.