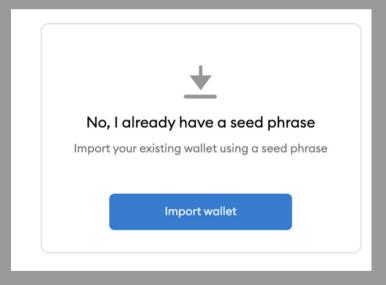

# HOW TO IMPORT TRUST WALLET TO YOUR METAMASK WALLET

#### METAMASK EXTENSION

1- OPEN METAMASK, AND PRESS ON

"IMPORT WALLET"

IF YOU'RE LOGGED IN TO ANOTHER ACCOUNT AND WISH TO CONNECT TRUSTWALLET, THEN YOU WILL NEED TO REMOVE THE EXTENSIONS AND DOWNLOAD IT AGAIN IN ORDER TO LOGIN.

Fill out the seed information & Password; and you will be connected to your wallet!