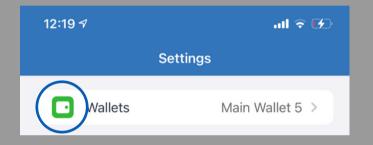

#### 2- SELECT THE WALLETS TAB

3- PRESS THE (I) ICON BY THE WALLET THAT YOU WOULD

4-;Then press on "Sho,w Recovery Phrase"

5- YOUR RECOVERY PHRASE WILL NOW SHOW, JUST CLICK THE "COPY" BUTTON AND NOW MOVE TO METAMASK.