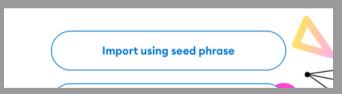

#### METAMASK MOBILE

1- OPEN THE APP, AND PRESS ON

"IMPORT USING SEED PHRASE"

IF YOU'RE LOGGED IN TO ANOTHER ACCOUNT AND WISH TO CONNECT TRUSTWALLET, THEN YOU WILL NEED TO LOG OUT FIRST.

2-;Fill out the seed phrase informatian create a password, and you're done!