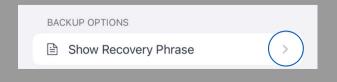

#### 2- SELECT THE WALLETS TAB

3- PRESS THE (I) ICON BY THE WALLET THAT YOU WOULD

4-;Then press on "Sho,w Recovery Phrase"

5- YOUR RECOVERY PHRASE WILL NOW SHOW, JUST CLICK THE "COPY" BUTTON AND NOW MOVE TO METAMASK.