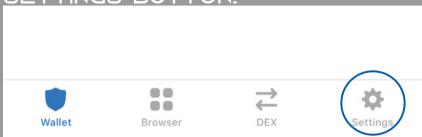

HTTPS://TWITTER.COM/ SAFEMEMETOKEN

HTTPS://POOCOIN.APP/
TOKENS/0X597898A02CC172AB4569A670DDE9A9129
625846E

HTTPS://
WWW.INSTAGRAM.COM/
SUNSAFEDEFI/

HTTPS://WWW.YOUTUBE.COM/ CHANNEL/ UCAEVGJQQRJORJNGIN\_LVWYQ 1- OPEN YOUR TRUST WALLET APP AND CLICK ON THE SETTINGS BUTTON.