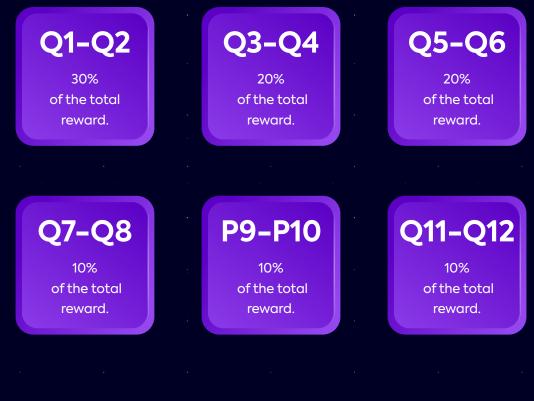

#### TOKENS WILL BE DISTRIBUTED OVER 3 YEARS

ACCORDING TO THE BELOW SCHEDULE:

Total Token Rewards after launch protocol.

#### 200,000,000 CMF Tokens