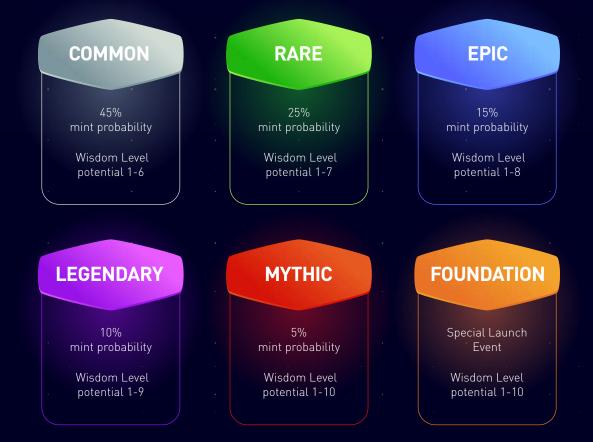

#### PROBABILITY OF MINT NFTS AND THEIRS WISDOM LEVEL POTENTIAL

Wisdom Level Stats used in the Metaverse ventures are synthesized from Rarity and the Wisdom Level of the NFT.

This is the formula that creates CMF tokens.

Q1 & Q2 Pool Rewards / Players = X tokens X Tokens / Players : Rarity % + Wisdom Level power.

Rarity level % of Yield Farm Power