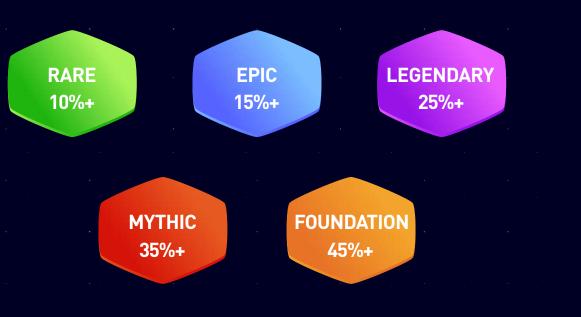

#### PROBABILITY OF MINT NFTS AND THEIRS WISDOM LEVEL POTENTIAL

Wisdom Level Stats used in the Metaverse ventures are synthesized from Rarity and the Wisdom Level of the NFT.

This is the formula that creates CMF tokens.

Q1 & Q2 Pool Rewards / Players = X tokens X Tokens / Players : Rarity % + Wisdom Level power.

Rarity level % of Yield Farm Power