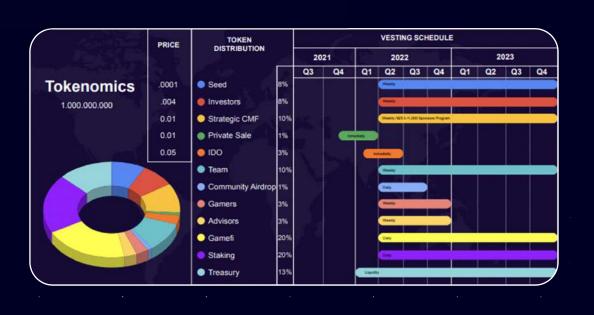

## TOKENOMICS

There will be 1,000,000,000 CMF tokens minted in aggregate. Distribution of supply will occur in multiple phases scheduled at different dates and for different purposes.

Allocation is as follows:

#### TOKENS WILL BE DISTRIBUTED OVER 3 YEARS

ACCORDING TO THE BELOW SCHEDULE:

Total Token Rewards after launch protocol.

#### 200,000,000 CMF Tokens