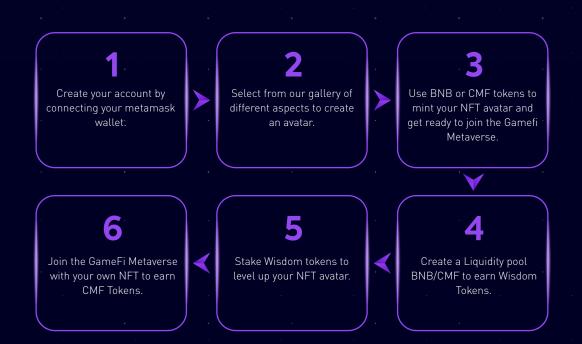

#### **HOW IT WORKS**

To build a truly user driven NFT ecosystem, the Wisdom Meta platform provides a set of designs created by great artists and drawers to be used by our community.

"Whether you are a game developer, artist, or an NFT collector users can make use of the Wisdom META platform to not just create but also to earn".

Each Entrepreneur NFT minted in our random algorithm selection criteria has a Wisdom level potential that can be upgraded by staking Wisdom tokens.

| $\square$ |            |  |  |  |  |
|-----------|------------|--|--|--|--|
|           |            |  |  |  |  |
|           |            |  |  |  |  |
|           | $\bigcirc$ |  |  |  |  |

### **NFT** ON-CHAIN ATTRIBUTES

Each unique NFT venture random creation has the following parameters.

The NFT Wisdom META Creator is a platform for artists and designers to create their own NFT's to be used across the Gamefi Platform . By removing all the technical barriers with understanding Smart Contracts, makes the process as simple as possible and gives all the tools required for the user to be rewarded for their creations.

#### HOW TO HAVE A STRONGER WISDOM LEVEL ?

Stake Wisdom Tokens in your NFT to level up and earn more CMF tokens.

Each NFT requires a certain EXP to level up, the more quantity of Wisdom tokens put in the NFT the fastest you can level up.