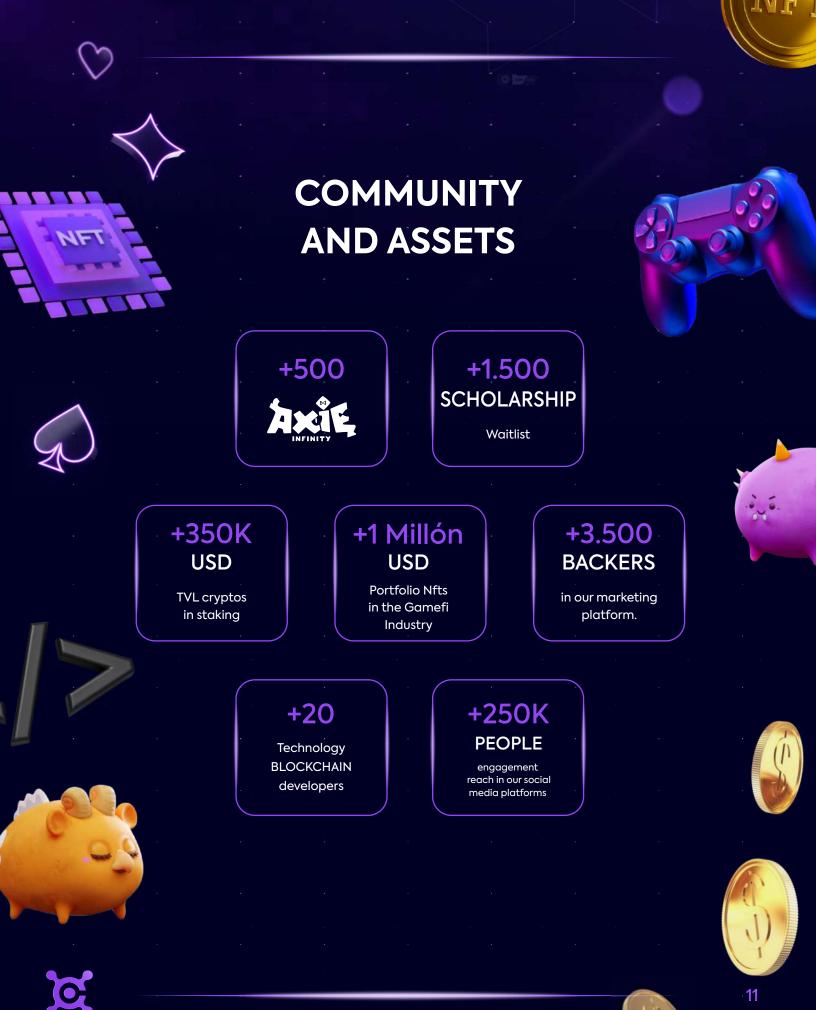

- Building a global community of play-to-earn gamers who play competitively to collect in-game rewards (e.g. players in Axie Infinity earning tokens from winning battles).
- Producing revenue through the rental or sale of CMF-owned NFT assets.
- Allowing the community to participate in the DAO by passing proposals and voting.
- Coordinating research and development for gamers in the DAO to arbitrage on yield generation by being competitive in metaverse-related games.

The Scholarships model involves lending assets (NFTs) to the recruited gamers, allowing them to start playing and earning without any upfront cost, therefore removing the barriers to entry. The guild model is revolutionary in the GameFi space.