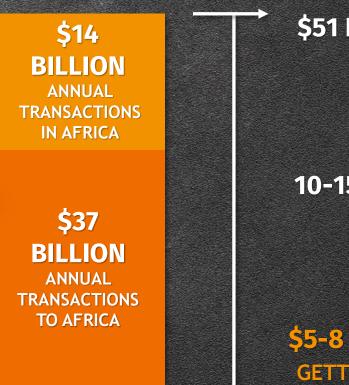

## WHY \$PESA? THE REMITTANCE PROBLEM :

- 60 Million East Africans send money to their families
- Currently paying 10-15% and beyond in fees
- Current wait time is 3 14 days and beyond for families to receive funds

\$51 BILLION

10-15% FEES