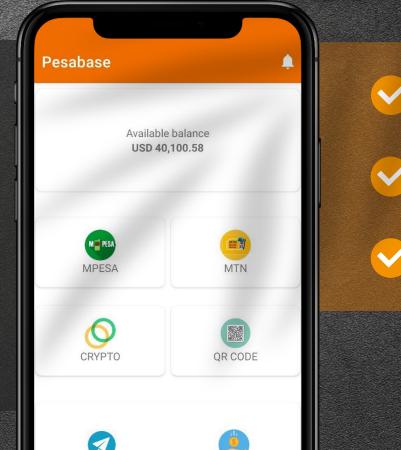

### SIMPLE, EFFECTIVE AND EASY TO USE

@PESA\_token

Sign-up takes seconds

GET IT ON Google Play

(A)

PESATOKEN.IO

- UI is simple and effective
- Users of all levels of experience can receive payments with ease
- Pegged to a Stablecoin -Protected from Market Volatility

## TELCO PARTNERSHIPS ARE SECURED

- Major Payment Rail partnerships users convert Stablecoin into fiat within seconds
- Most end users cannot cash out in crypto in East Africa. Pesabase converts automatically from Crypto to Fiat for instant access to funds