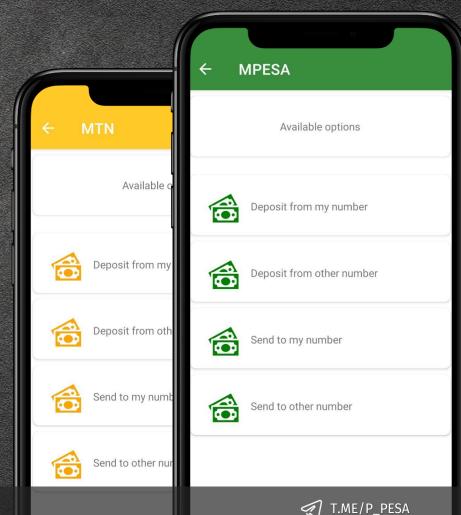

## TELCO PARTNERSHIPS ARE SECURED

- Major Payment Rail partnerships users convert Stablecoin into fiat within seconds
- Most end users cannot cash out in crypto in East Africa. Pesabase converts automatically from Crypto to Fiat for instant access to funds