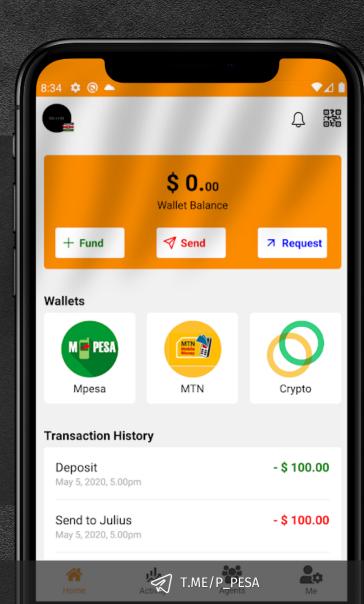

### SIMPLE, EFFECTIVE AND EASY TO USE

@PESA\_token

Sign-up takes seconds

GET IT ON Google Play

(A)

PESATOKEN.IO

- UI is simple and effective
- Users of all levels of experience can receive payments with ease
- Pegged to a Stablecoin -Protected from Market Volatility

#### INSTANT REMITTANCE SOLUTION

ELIMINATING MIDDLEMAN