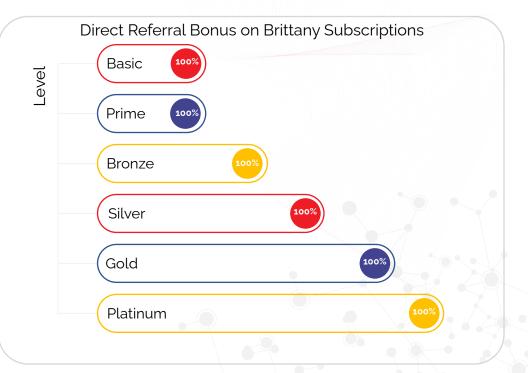

#### **Direct Referral Bonus**

#### Earn a 100% Bonus on New Enrollments

Earn a 100% Direct Referral Bonus on each subscription you personally sell