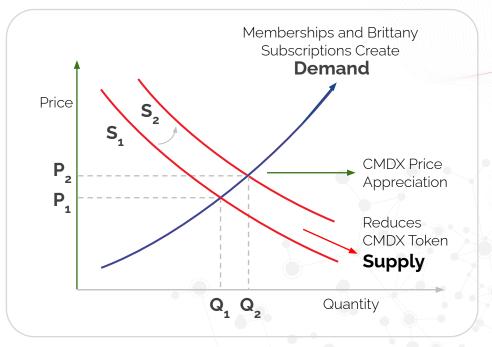

#### **The Benefits of CMDX Token Burning**

| [그- ` |
|-------|
|       |
| •     |
|       |

Buying a Brittany Subscription with CMDX provides buy-side pressure and creates liquidity.

100% of the CMDX used to purchase a membership or Brittany Subscription is 'Burned' decreasing the supply over time.

10% of the CMDX used to purchase a membership goes to charity to help people in need.