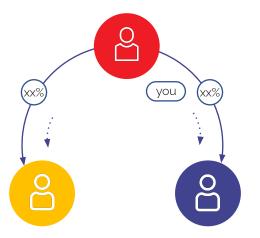

# **Binary Referral Bonus**

Leverage the power of exponential team building technology

| Week   | Earnings    | Left                | Right              |
|--------|-------------|---------------------|--------------------|
| Week 1 | \$1,000 (L) | \$10,000            | \$15,000<br>(\$5k) |
| Week 2 | \$1,700 (L) | \$17,000            | \$23,000<br>(\$6k) |
| Week 3 | \$2,800 (R) | \$42,000<br>(\$14k) | \$28,000           |

Must be a paid basic members and personally sponsor a members who purchases a Prime or above subscription on left and right team.

CMDX scans the business sales volume of your teams every Monday and pays 10% on the lesser teams sales volume. Non-matched sales volume carries to the next week.