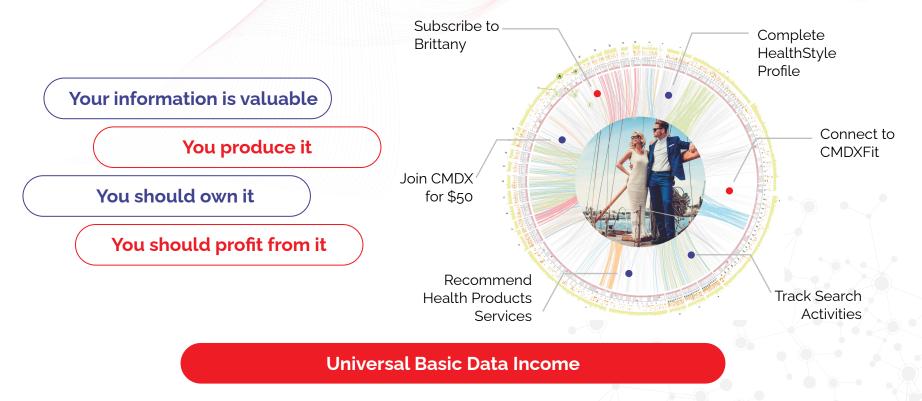

CMDX will reward you with CMDXRewards for your health data. Complete the Healthstyle Profile with Brittany and turn health into wealth

#### **Turn Your Health Data into Wealth**

#### **CMDXRewards Program**

HealthStyle Profile Refer Members and Providers Exercise, Sleeping, Calories, etc Personal and Business Development